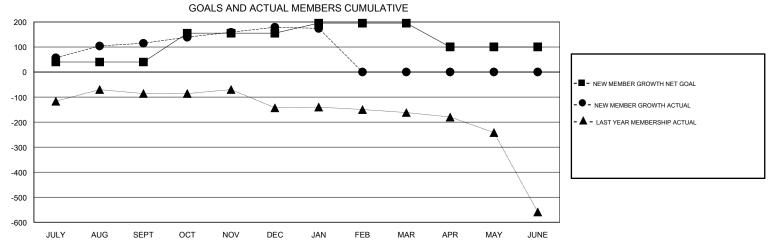

## District 316 A

Results as of: 1/31/2017

| DROPPED CLUBS: 2  DROPPED MEMBERS |          | 52 CLUBS OF 98 ADDED 1 OR MORE<br>NEW MEMBERS | GENDER DISTRIBU  MALE  FEMALE     | TION<br>2,732 (86.10%)<br>441 (13.90%) |     |
|-----------------------------------|----------|-----------------------------------------------|-----------------------------------|----------------------------------------|-----|
| DECEASED                          | 5        | CLICK HERE FOR CUMULATIVE  MEMBERSHIP DATA    | TOTAL FAMILY UNIT MEMBERS         |                                        | 778 |
| CLUB CANCELLED OTHER              | 0<br>205 |                                               | FAMILY MEMBERS PAYING HALF 4 DUES |                                        | 453 |
| TOTAL                             | 210      |                                               | DOES                              |                                        |     |