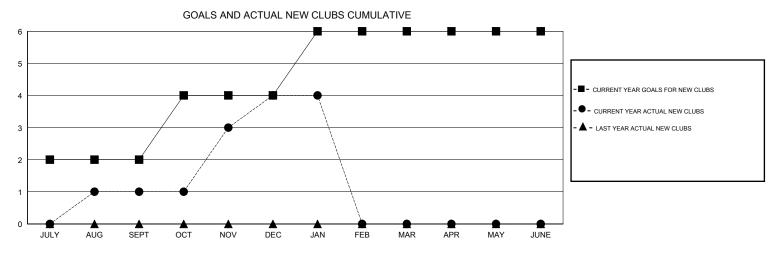

## District 316 A

Results as of: 1/31/2017

| DROPPED CLUBS: 2  DROPPED MEMBERS |          | 52 CLUBS OF 98 ADDED 1 OR MORE<br>NEW MEMBERS | GENDER DISTRIBU  MALE  FEMALE     | TION<br>2,732 (86.10%)<br>441 (13.90%) |     |
|-----------------------------------|----------|-----------------------------------------------|-----------------------------------|----------------------------------------|-----|
| DECEASED                          | 5        | CLICK HERE FOR CUMULATIVE  MEMBERSHIP DATA    | TOTAL FAMILY UNIT MEMBERS         |                                        | 778 |
| CLUB CANCELLED OTHER              | 0<br>205 |                                               | FAMILY MEMBERS PAYING HALF 4 DUES |                                        | 453 |
| TOTAL                             | 210      |                                               | DOES                              |                                        |     |