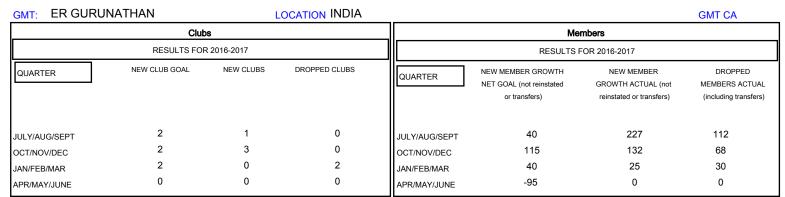

## District 316 A

Results as of: 1/31/2017

| DROPPED CLUBS: 2  DROPPED MEMBERS |          | 52 CLUBS OF 98 ADDED 1 OR MORE<br>NEW MEMBERS | GENDER DISTRIBU  MALE  FEMALE     | TION<br>2,732 (86.10%)<br>441 (13.90%) |     |
|-----------------------------------|----------|-----------------------------------------------|-----------------------------------|----------------------------------------|-----|
| DECEASED                          | 5        | CLICK HERE FOR CUMULATIVE  MEMBERSHIP DATA    | TOTAL FAMILY UNIT MEMBERS         |                                        | 778 |
| CLUB CANCELLED OTHER              | 0<br>205 |                                               | FAMILY MEMBERS PAYING HALF 4 DUES |                                        | 453 |
| TOTAL                             | 210      |                                               | DOES                              |                                        |     |